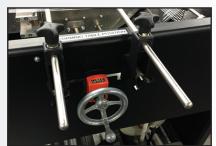

# **FEATURES & BENEFITS Machine Features**

- · Heavy-duty rugged construction for high durability and around-the-clock operation
- Laser cut and CNC machined components for maximum precision and strength
- Powder coat finish that provides a durable scratch resistant surface and prevents corrosion
- Horizontal / vertical cross seal
- Allen-Bradley® PanelView 600Plus operator interface with color touchscreen, message display and self-diagnostics
- Digital counters and scales for easy and repeatable product setup
- Guards and control box doors are electrically interlocked
- · 6' flighted infeed with safety torque limiter
- Adjustable film forming head
- Continuous motion seal head for smooth product transitions
- · Slide out film rack with needle wheel air evacuation assembly
- Missing product detection
- NEMA 12 main electrical cabinet and controls
- Rapid hand wheel changeover
- Evenly wound trim removal system compacts film trim for easy disposal
- Relaxed film tension at cross seal
- Central point lubrication simplifies preventive maintenance
- · Low film alert

**Horizontal Sealing System** 

Digital Counters and Scales for Fast and Repeatable Product Setup

**Built-In Vertical Sealing System -Changeover Less Than 20 Minutes** 

**Complete Aftermarket Service & Support** for Your Packaging **Equipment** 