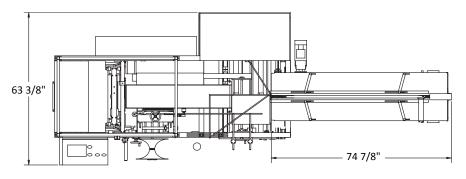

# **SPECIFICATIONS**

#### **Product Range**

Vertical Seal Bar

Width: 2" - 7.5"

Length: 3 1/2" - 60"

• Height: 2" - 12"

Horizontal Seal Bar

• Width: 2" - 16"

• Length: 3 1/2" - 60"

• Height: 1/4" - 7.5"

Specifications and product sizes may vary, depending upon the application. Max. package dimensions cannot occur together.

#### Film

• Max. film width: 39" single-wound

• Max. film roll diameter: 14"

Left hand model shown. Opposite hand available on request Note: Final Layout May Vary