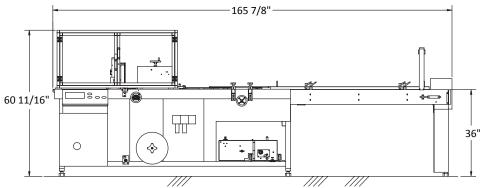

# **SPECIFICATIONS**

#### **Product Range**

Vertical Seal Bar

Width: 2" - 7.5"

Length: 3 1/2" - 60"

• Height: 2" - 12"

Horizontal Seal Bar

• Width: 2" - 16"

• Length: 3 1/2" - 60"

• Height: 1/4" - 7.5"

Specifications and product sizes may vary, depending upon the application. Max. package dimensions cannot occur together.

#### Film

• Max. film width: 39" single-wound

• Max. film roll diameter: 14"

Left hand model shown. Opposite hand available on request Note: Final Layout May Vary