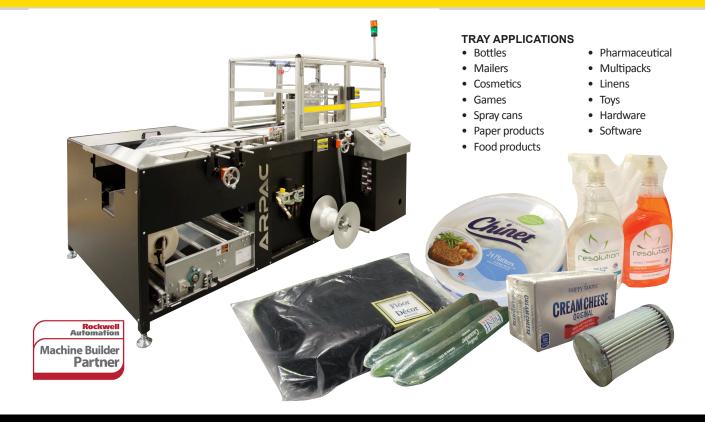

# **FEATURES & BENEFITS Machine Features**

- · Heavy-duty rugged construction for high durability and around-the-clock operation
- Laser cut and CNC machined components for maximum precision and strength
- Powder coat finish that provides a durable scratch resistant surface and prevents corrosion
- Horizontal / vertical cross seal
- Allen-Bradley® PanelView 600Plus operator interface with color touchscreen, message display and self-diagnostics
- Digital counters and scales for easy and repeatable product setup
- Guards and control box doors are electrically interlocked
- · 6' flighted infeed with safety torque limiter
- Adjustable film forming head
- Continuous motion seal head for smooth product transitions
- · Slide out film rack with needle wheel air evacuation assembly
- Missing product detection
- NEMA 12 main electrical cabinet and controls
- Rapid hand wheel changeover
- Evenly wound trim removal system compacts film trim for easy disposal
- Relaxed film tension at cross seal
- Central point lubrication simplifies preventive maintenance
- · Low film alert

# **SPECIFICATIONS**