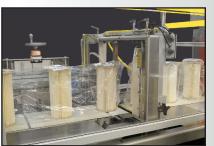

# **FEATURES & BENEFITS Machine Features**

- · Heavy-duty rugged construction for high durability and around-the-clock operation
- Laser cut and CNC machined components for maximum precision and strength
- Powder coat finish that provides a durable scratch resistant surface and prevents corrosion
- Horizontal / vertical cross seal
- Allen-Bradley® PanelView 600Plus operator interface with color touchscreen, message display and self-diagnostics
- Digital counters and scales for easy and repeatable product setup
- Guards and control box doors are electrically interlocked
- · 6' flighted infeed with safety torque limiter
- Adjustable film forming head
- Continuous motion seal head for smooth product transitions
- · Slide out film rack with needle wheel air evacuation assembly
- Missing product detection
- NEMA 12 main electrical cabinet and controls
- Rapid hand wheel changeover
- Evenly wound trim removal system compacts film trim for easy disposal
- Relaxed film tension at cross seal
- Central point lubrication simplifies preventive maintenance
- · Low film alert

#### Film

• Max. film width: 39" single-wound

• Max. film roll diameter: 14"

Left hand model shown. Opposite hand available on request Note: Final Layout May Vary